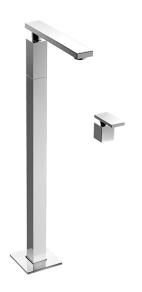

## **Product Features**

- Floor-mount installation
- Aerated flow rate <1.2 max gpm</li>
- Product sold only as a complete set
  - handle is required to install rough
- 9-13/16" spout reach
- 46-1/16" ~ spout reach
- Drain assembly not included
- Includes G-1050 spout connection rough
- Includes deck-mounted handle
- Includes G-3715-LM31-\*\*-T (Rough and Trim)

### Available Finishes

- Polished Chrome G-3715-LM31-PC
- Steelnox G-3715-LM31-SN
- Architectual Black with Chrome Accents
  G-3715-LM31-PC/BK