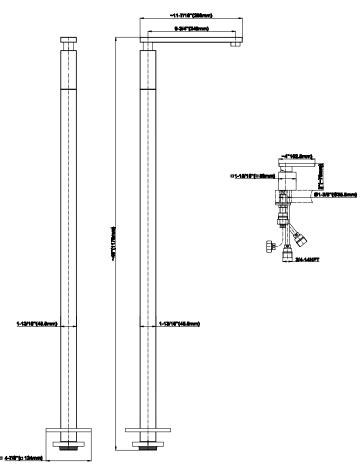

## **Product Features**

- Floor-mount installation
- Aerated flow rate <1.2 max gpm</li>
- Product sold only as a complete set
  - handle is required to install rough
- 9-13/16" spout reach
- 46-1/16" ~ spout reach
- Drain assembly not included
- Includes G-1050 spout connection rough
- Includes deck-mounted handle
- Includes G-3715-LM31-\*\*-T (Rough and Trim)